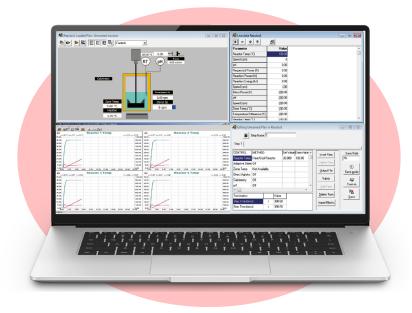

## With the power of WinISO, you can elevate your research with a software solution that adapts to your needs.

One software platform to control all H.E.L products, from Battery testing to process safety and biotechnology to chemical synthesis. WinISO enables researchers to quickly and accurately track how an experiment is proceeding, focusing on the most critical aspects, avoiding unnecessary repeated lab work, which can be both costly and time-consuming.

#### Empowering proactive experimentation

Designed around the user experience, WinISO combines:

- advanced real-time data display.
- automated monitoring of experiment completion and failure states.
- rapid data capture modes.

#### **Real-time interactivity**

- Change and adapt on the fly as you navigate through your experiments.
- Interactive design empowering real-time adjustments.
- Ensure that your research evolves, aligning with your insights and discoveries.