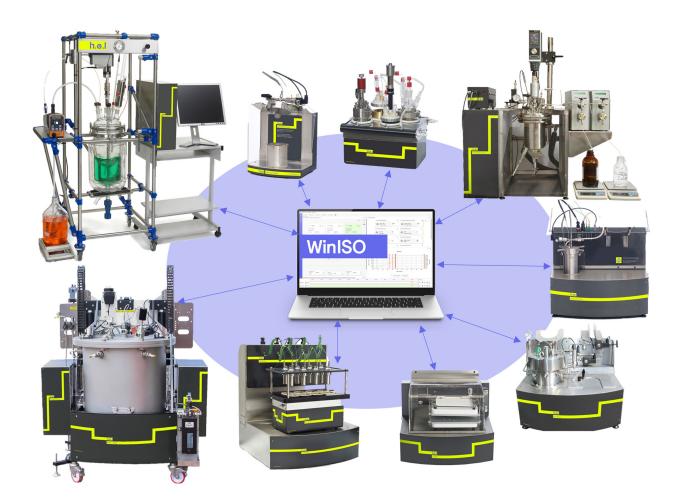

## With the power of WinISO, you can elevate your research with a software solution that adapts to your needs.

One software platform to control all H.E.L products, from Battery testing to process safety and biotechnology to chemical synthesis. WinISO enables researchers to quickly and accurately track how an experiment is proceeding, focusing on the most critical aspects, avoiding unnecessary repeated lab work, which can be both costly and time-consuming.