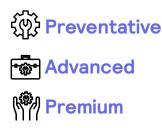

## **Three Service Agreement Options:**

# Three levels of cover to suit your needs and budget

### Preventative

Designed to give your system an annual service visit, and to ensure correct operation and calibration of sensors whilst checking for any wear and tear to the system.

### Advanced

Building on the Preventative Agreement, this level of cover is for users who require the additional security of emergency cover on top of an annual preventative maintenance.

#### Premium

For critical operations when downtime is NOT an option. This comprehensive service package includes all aspects of service and maintenance for full cost management.

|                                                 | Preventative<br>Agreement                                                                                                                                                                                                                                                                                                                                                                                                                                                                                                                                                                                                                                                                                                                                                                                                                                                                                                                                                                                                                                                                                                                                                                                                                                                                                                                                                                                                                                                                                                                                                                                                                                                                                                                                                                                                                                                                                                                                                                                                                                                                                                            | Advanced<br>Agreement | Premium<br>Agreement |
|-------------------------------------------------|--------------------------------------------------------------------------------------------------------------------------------------------------------------------------------------------------------------------------------------------------------------------------------------------------------------------------------------------------------------------------------------------------------------------------------------------------------------------------------------------------------------------------------------------------------------------------------------------------------------------------------------------------------------------------------------------------------------------------------------------------------------------------------------------------------------------------------------------------------------------------------------------------------------------------------------------------------------------------------------------------------------------------------------------------------------------------------------------------------------------------------------------------------------------------------------------------------------------------------------------------------------------------------------------------------------------------------------------------------------------------------------------------------------------------------------------------------------------------------------------------------------------------------------------------------------------------------------------------------------------------------------------------------------------------------------------------------------------------------------------------------------------------------------------------------------------------------------------------------------------------------------------------------------------------------------------------------------------------------------------------------------------------------------------------------------------------------------------------------------------------------------|-----------------------|----------------------|
| Full Preventative Maintenance<br>(PM)*          | 1 per year                                                                                                                                                                                                                                                                                                                                                                                                                                                                                                                                                                                                                                                                                                                                                                                                                                                                                                                                                                                                                                                                                                                                                                                                                                                                                                                                                                                                                                                                                                                                                                                                                                                                                                                                                                                                                                                                                                                                                                                                                                                                                                                           | 1 per year            | 1 per year           |
| Priority support<br>over non-contract customers | <ul> <li>Image: A second s</li></ul> | ✓                     | 4                    |
| Emergency breakdown<br>(Repair) visits          | X<br>10% discount<br>(travel & labor)                                                                                                                                                                                                                                                                                                                                                                                                                                                                                                                                                                                                                                                                                                                                                                                                                                                                                                                                                                                                                                                                                                                                                                                                                                                                                                                                                                                                                                                                                                                                                                                                                                                                                                                                                                                                                                                                                                                                                                                                                                                                                                | 1 per year            | Unlimited            |
| Parts on repairs                                | 10% discount                                                                                                                                                                                                                                                                                                                                                                                                                                                                                                                                                                                                                                                                                                                                                                                                                                                                                                                                                                                                                                                                                                                                                                                                                                                                                                                                                                                                                                                                                                                                                                                                                                                                                                                                                                                                                                                                                                                                                                                                                                                                                                                         | 15% discount          | 4                    |
| Discount on other spares and consumables        | 5%                                                                                                                                                                                                                                                                                                                                                                                                                                                                                                                                                                                                                                                                                                                                                                                                                                                                                                                                                                                                                                                                                                                                                                                                                                                                                                                                                                                                                                                                                                                                                                                                                                                                                                                                                                                                                                                                                                                                                                                                                                                                                                                                   | 10%                   | 20%                  |
| Discount on additional PM visits                | 10%                                                                                                                                                                                                                                                                                                                                                                                                                                                                                                                                                                                                                                                                                                                                                                                                                                                                                                                                                                                                                                                                                                                                                                                                                                                                                                                                                                                                                                                                                                                                                                                                                                                                                                                                                                                                                                                                                                                                                                                                                                                                                                                                  | 15%                   | 20%                  |
| Control Software version<br>updates             | 10% discount                                                                                                                                                                                                                                                                                                                                                                                                                                                                                                                                                                                                                                                                                                                                                                                                                                                                                                                                                                                                                                                                                                                                                                                                                                                                                                                                                                                                                                                                                                                                                                                                                                                                                                                                                                                                                                                                                                                                                                                                                                                                                                                         | 15% discount          | 4                    |
| Remote software support                         | 4 hours                                                                                                                                                                                                                                                                                                                                                                                                                                                                                                                                                                                                                                                                                                                                                                                                                                                                                                                                                                                                                                                                                                                                                                                                                                                                                                                                                                                                                                                                                                                                                                                                                                                                                                                                                                                                                                                                                                                                                                                                                                                                                                                              | 6 hours               | Unlimited            |
| Remote access assistance                        | 4 hours                                                                                                                                                                                                                                                                                                                                                                                                                                                                                                                                                                                                                                                                                                                                                                                                                                                                                                                                                                                                                                                                                                                                                                                                                                                                                                                                                                                                                                                                                                                                                                                                                                                                                                                                                                                                                                                                                                                                                                                                                                                                                                                              | 6 hours               | Unlimited            |
| Discount on training                            | 10%                                                                                                                                                                                                                                                                                                                                                                                                                                                                                                                                                                                                                                                                                                                                                                                                                                                                                                                                                                                                                                                                                                                                                                                                                                                                                                                                                                                                                                                                                                                                                                                                                                                                                                                                                                                                                                                                                                                                                                                                                                                                                                                                  | 15%                   | 20%                  |